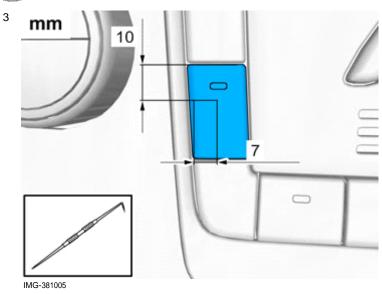

#### **Accessory installation**

Volvo Car Corporation Gothenburg, Sweden

IMG-381052

© Volvo Car Corporation

Volvo Car Corporation Gothenburg, Sweden

35

**Tightening torque:** Exterior handle to tailgate/luggage compartment lid, 3 Nm