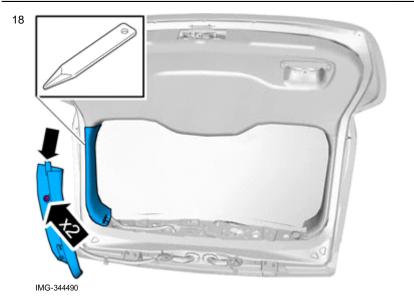

#### Removal

Volvo Car Corporation Gothenburg, Sweden

IMG-344481

12

Use special tool: T9814088, Puller

13

Volvo Car Corporation Gothenburg, Sweden

14