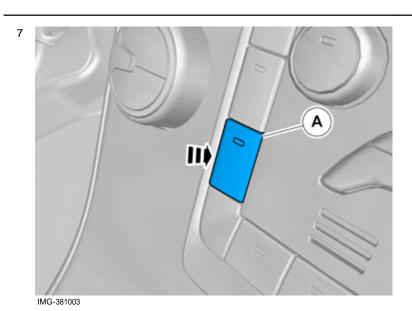

#### **Accessory installation**

9

Install component that comes with the accessory kit.

10

Reinstall the removed parts in reverse order.