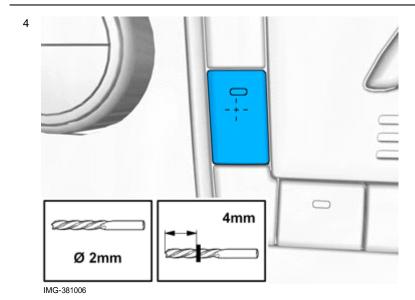

#### **Accessory installation**

Install component that comes with the accessory kit.