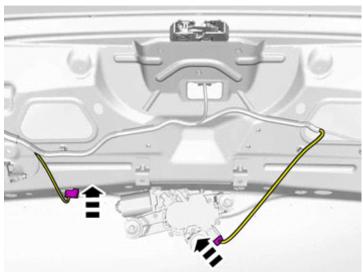

IMG-381063

36

Locate the pre-routed connector.

37

Connect the connector.

IMG-381059

© Volvo Car Corporation

Parking assistance, camera, rear- 31373813 - V1.2