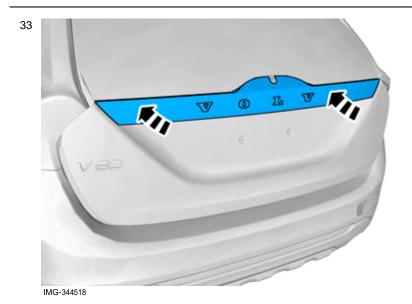

Reinstall the removed parts in reverse order.

IMG-377070

Download software (application) for the accessory's function according to the service information in VIDA. See VIDA or the accessories catalogue for software part number.