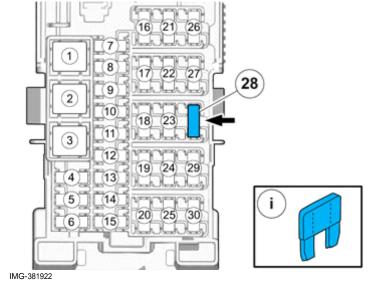

before starting installation.

Notifications and warning texts are for your safety and to minimise the risk of something breaking during installation.

Ensure that all tools stated in the instructions are available before starting installation.

Certain steps in the instructions are only presented in the form of images. Explanatory text is also given for more complicated steps.

In the event of any problems with the instructions or the accessory, contact your local Volvo dealer.

#### Removal

2





Volvo Car Corporation Gothenburg, Sweden









Volvo Car Corporation Gothenburg, Sweden



#### **Accessory installation**



Install component that comes with the accessory kit.

#### Removal



Volvo Car Corporation Gothenburg, Sweden

R



IMG-381919

#### **Accessory installation**

9



Install component that comes with the accessory kit.

10

Reinstall the removed parts in reverse order.

#### Removal



Volvo Car Corporation Gothenburg, Sweden



IMG-344481

12



Use special tool: T9814088, Puller

13





Volvo Car Corporation Gothenburg, Sweden

14



11010-3444



16





Volvo Car Corporation Gothenburg, Sweden



IMG-344489



Repeat on the other side.



Volvo Car Corporation Gothenburg, Sweden

19

Note!

Orientation view





Use special tool: T9997390, Key





Volvo Car Corporation Gothenburg, Sweden



23



IMG-352246



Disconnect the connectors.

© Volvo Car Corporation



Volvo Car Corporation Gothenburg, Sweden

25

Remove the screws.

IMG-344494

26





Volvo Car Corporation Gothenburg, Sweden

27



Remove the nuts.

IMG-344497

28



IMG-344499

2