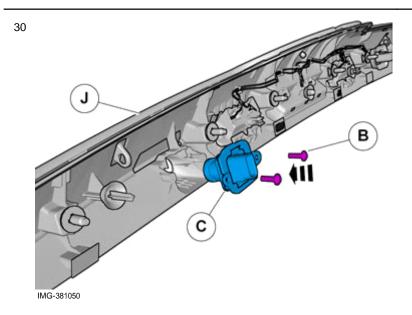

25

Remove the screws.

IMG-344494

26

Volvo Car Corporation Gothenburg, Sweden

27

Remove the nuts.

IMG-344497