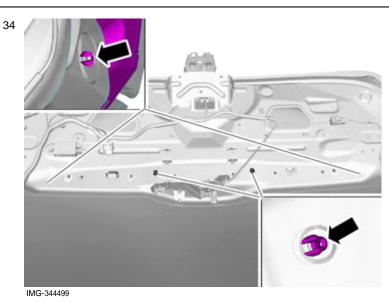

othenburg, Sweden



IMG-344481

12



Use special tool: T9814088, Puller

13





Volvo Car Corporation Gothenburg, Sweden

14



11010-3444



16





Volvo Car Corporation Gothenburg, Sweden



IMG-344489



Repeat on the other side.



Volvo Car Corporation Gothenburg, Sweden

19

Note!

Orientation view





Use special tool: T9997390, Key





Volvo Car Corporation Gothenburg, Sweden



23



IMG-352246



Disconnect the connectors.

© Volvo Car Corporation



Volvo Car Corporation Gothenburg, Sweden

25

Remove the screws.

IMG-344494

26





Volvo Car Corporation Gothenburg, Sweden

27



Remove the nuts.

IMG-344497

28



IMG-344499

29





Volvo Car Corporation Gothenburg, Sweden

#### **Accessory installation**







Volvo Car Corporation Gothenburg, Sweden



IMG-381052





© Volvo Car Corporation



Volvo Car Corporation Gothenburg, Sweden

35



**Tightening torque:** Exterior handle to tailgate/luggage compartment lid, 3 Nm

IMG-381063

36

Locate the pre-routed connector.



37

Connect the connector.



IMG-381059

© Volvo Car Corporation

Parking assistance, camera, rear- 31373813 - V1.2



Volvo Car Corporation Gothenburg, Sweden

#### Installation



IMG-344525





Volvo Car Corporation Gothenburg, Sweden





IMG-344533





IMG-344523





IMG-344524



Volvo Car Corporation Gothenburg, Sweden

43

Reinstall the removed parts in reverse order.

IMG-377070





Download software (application) for the accessory's function according to the service information in VIDA. See VIDA or the accessories catalogue for software part number.

IMG-242268

45