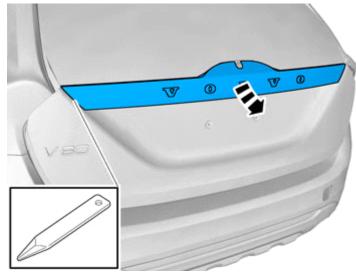

#### **Accessory installation**

Volvo Car Corporation Gothenburg, Sweden

IMG-381052

© Volvo Car Corporation

Volvo Car Corporation Gothenburg, Sweden

35

**Tightening torque:** Exterior handle to tailgate/luggage compartment lid, 3 Nm