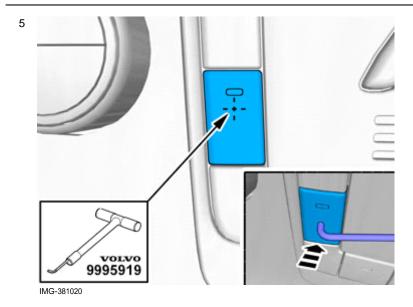

Orientation view

Use special tool: T9997390, Key

Volvo Car Corporation Gothenburg, Sweden

23

IMG-352246

Disconnect the connectors.

© Volvo Car Corporation

Volvo Car Corporation Gothenburg, Sweden