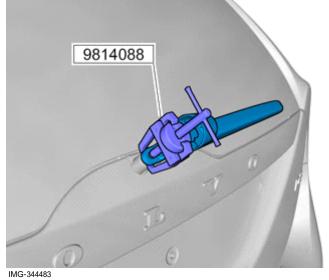

| Special tools |                         |
|---------------|-------------------------|
|               | 981 4088 Puller         |
|               | Tool number:981 4088    |
|               | Tool description:Puller |
|               | Tool boards:80          |
|               | 999 7390 Key            |
|               | Tool number:999 7390    |
|               | Tool description:Key    |
|               | Tool boards:80          |

#### Removal

Volvo Car Corporation Gothenburg, Sweden

IMG-344481

12

Use special tool: T9814088, Puller

13

Volvo Car Corporation Gothenburg, Sweden

14