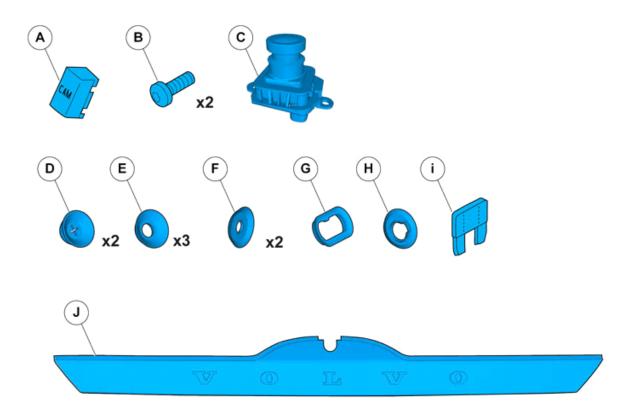

#### **Accessory installation**

Install component that comes with the accessory kit.

#### **Accessory installation**

9

Install component that comes with the accessory kit.

10

Reinstall the removed parts in reverse order.