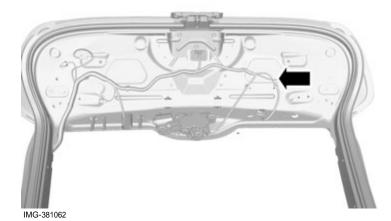

#### **Accessory installation**

Volvo Car Corporation Gothenburg, Sweden

IMG-381052

© Volvo Car Corporation

Volvo Car Corporation Gothenburg, Sweden

35

**Tightening torque:** Exterior handle to tailgate/luggage compartment lid, 3 Nm