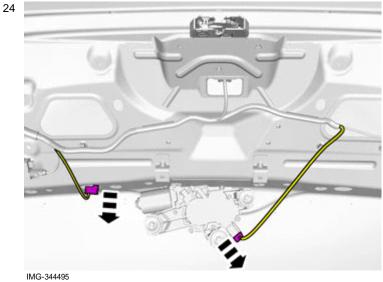

Orientation view

Use special tool: T9997390, Key

Volvo Car Corporation Gothenburg, Sweden

23

IMG-352246

Disconnect the connectors.

© Volvo Car Corporation

Volvo Car Corporation Gothenburg, Sweden