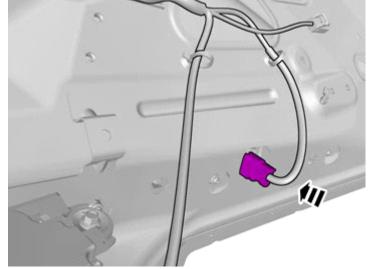

IMG-381063

36

Locate the pre-routed connector.

37

Connect the connector.

IMG-381059

© Volvo Car Corporation

Parking assistance, camera, rear- 31373813 - V1.2